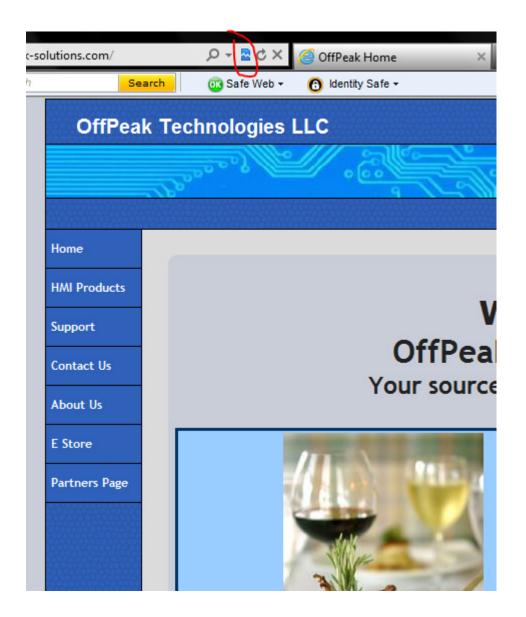

## Steps:

- 1. Using either IE8 or IE9 browse to www.offpeak-solutions.com
- 2. In the tool bar, near or next to the refresh button you will see an icon as below. Press this and all should magically be working for you.

## Press this -

Get This -

If any questions or comments, please contact us at <u>ts@offpeak-solutions.com</u> or call 717-891-0971

OffPeak Technologies LLC 530 Stonewood Road York, PA 17402