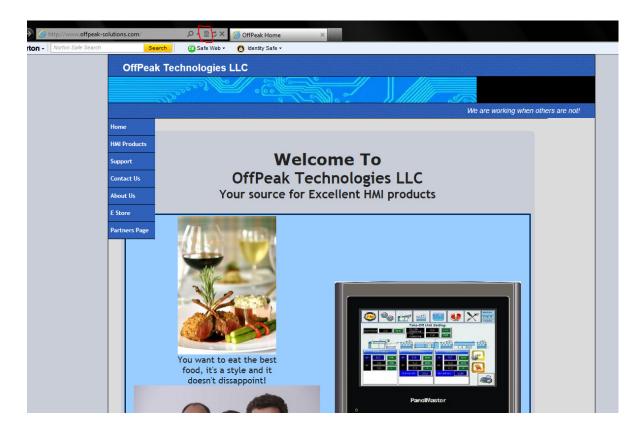

## Steps:

- 1. Using either IE8 or IE9 browse to www.offpeak-solutions.com
- 2. In the tool bar, near or next to the refresh button you will see an icon as below. Press this and all should magically be working for you.

Before: